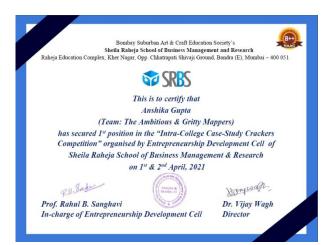

 $1^{\rm st}$  position was secured by Ambitious & Gritty Mappers group,  $2^{\rm nd}$  position was secured by Brainy Buddies group and  $3^{\rm rd}$  place was secured by The Gone Case group.