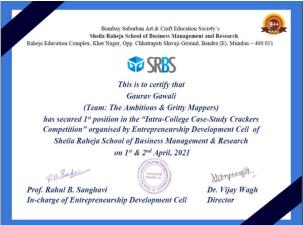

 $1^{\rm st}$  position was secured by Ambitious & Gritty Mappers group,  $2^{\rm nd}$  position was secured by Brainy Buddies group and  $3^{\rm rd}$  place was secured by The Gone Case group.