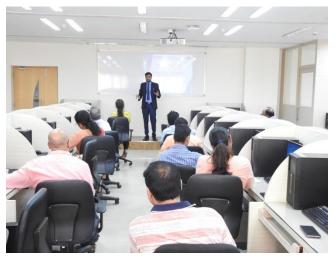

## (FIRST MDP)

Sheila Raheja School of Business Management & Research (SRBS) MDP in-charge Assistant Professor Rahul Sanghavi organized and conduct One Day Management Development Program on "Basics of Technical Analysis & Swing Trading" on 29<sup>th</sup> February, 2020 at 9:00 a.m.to 1:00 p.m. with 15 participants. In this program participants are from different industries including working professionals.

The main objective to organize this One Day Management Development Program was to help all participants to understand about the basics of Technical Analysis and Swing Trading in shares, with risk management and money management technique. Topics which covered under this MDP were: