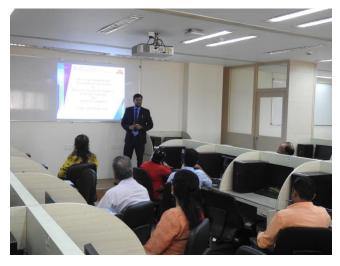

## (FIRST MDP)

Sheila Raheja School of Business Management & Research (SRBS) MDP in-charge Assistant Professor Rahul Sanghavi organized and conduct One Day Management Development Program on "Basics of Technical Analysis & Swing Trading" on 29<sup>th</sup> February, 2020 at 9:00 a.m.to 1:00 p.m. with 15 participants. In this program participants are from different industries including working professionals.

The main objective to organize this One Day Management Development Program was to help all participants to understand about the basics of Technical Analysis and Swing Trading in shares, with risk management and money management technique. Topics which covered under this MDP were: