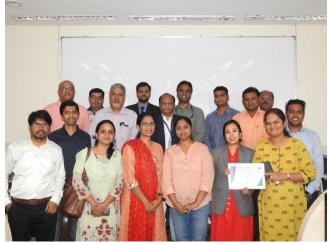

## (FIRST MDP)

Sheila Raheja School of Business Management & Research (SRBS) MDP in-charge Assistant Professor Rahul Sanghavi organized and conduct One Day Management Development Program on "Basics of Technical Analysis & Swing Trading" on 29<sup>th</sup> February, 2020 at 9:00 a.m.to 1:00 p.m. with 15 participants. In this program participants are from different industries including working professionals.

With the help of my co-colleague Assistant Professor Vaibhav Kulkarni, we successfully completed this program with positive and satisfactory feedback from our participants.

Bombay Suburban Art & Craft Education Society's **Sheila Raheja School of Business Management and Research** Raheja Education Complex, Kher Nagar, Opp. Chhatrapati Shivaji Ground, Bandra (E), Mumbai – 400 051.