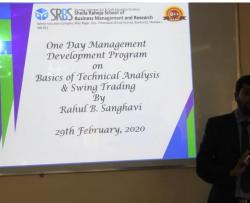

## **One Day Management Development Program on**

## **Basics of Technical Analysis & Swing Trading**

## (Academic Year: 2019-2020)

Date: 28<sup>th</sup> March, 2020