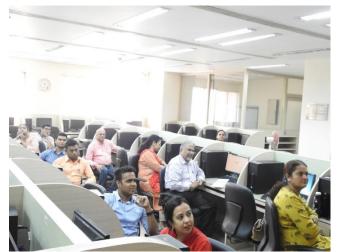

## (FIRST MDP)

Sheila Raheja School of Business Management & Research (SRBS) MDP in-charge Assistant Professor Rahul Sanghavi organized and conduct One Day Management Development Program on "Basics of Technical Analysis & Swing Trading" on 29<sup>th</sup> February, 2020 at 9:00 a.m.to 1:00 p.m. with 15 participants. In this program participants are from different industries including working professionals.

The main objective to organize this One Day Management Development Program was to help all participants to understand about the basics of Technical Analysis and Swing Trading in shares, with risk management and money management technique. Topics which covered under this MDP were:

- ▶ Basic of NSE, BSE, NIFTY, SENSEX.
- Sectoral Indices
- > Types of charts
- Charts Time Frame (15 Minute, Hourly, 30 Minute, Daily, Weekly & Monthly)
- Support, Resistance and Sideways
- Price Structure
- > Trend lines
- > 200 days Exponential Moving Average
- Swing Trading Strategy by using Multi Time Frame Analysis
- Position Size and Risk Management